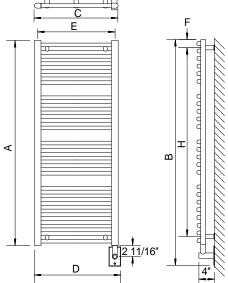

Each EECOCH towel warmer is constructed with 1-1/2" "D" shaped vertical and 1" diameter convex horizontal bars. An adjustable four point mounting kit in a matching finish is included. The towel warmers are equipped with an ISO 9001 certified PTC smart thermo control element and a back lit on/off rocker switch (Figure 1). Each unit is filled to a precise level with a glycol based heat transfer fluid for optimum convective flow, providing a constant surface temperature. Every unit is factory tested to insure the finest quality product with design temperature output.

### **Available Finishes:**

Polished Chrome, Polished Nickel, Satin Nickel, Regal Brass, White

**ECOS Mounting Bracket Detail** 

NOTE: Dimensions "F" and "H" may vary depending on the positioning of the mounting brackets.

| MODEL     | Dim "A"   | Dim "B"  | Dim "C"   | Dim "D"  | Dim "E"   | Dim "F"  | Dim "H"   | Watts*           | Amps         | Wgt.(lbs) |
|-----------|-----------|----------|-----------|----------|-----------|----------|-----------|------------------|--------------|-----------|
| EECOCH85  | 33 15/16" | 38 7/8"  | 19 11/16" | 20 3/16" | 17 15/16" | 3 11/16" | 26 9/16"  | 200              | 1.75         | 40        |
| EECOCH86  | 33 15/16" | 38 7/8"  | 23 5/8"   | 24 1/8"  | 21 7/8"   | 3 11/16" | 26 9/16"  | 200              | 1.75         | 45        |
| EECOCH125 | 48 1/8"   | 53 1/16" | 19 11/16" | 20 3/16" | 17 15/16" | 7 1/4"   | 33 11/16" | 300              | 2.73         | 60        |
| EECOCH126 | 48 1/8"   | 53 1/16" | 23 5/8"   | 24 1/8"  | 21 7/8"   | 7 1/4"   | 33 11/16" | 300 PL<br>400 PA | 2.73<br>3.63 | 70        |

<sup>\*</sup>Represents draw at steady state. Power could be higher during warm up.

PL = Plated Finishes PA = Painted Finishes