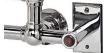

Each EECOCH towel warmer is constructed with 1-1/2" "D" shaped vertical and 1" diameter convex horizontal bars. An adjustable four point mounting kit in a matching finish is included. The towel warmers are equipped with an ISO 9001 certified PTC smart thermo control element and a back lit on/off rocker switch (Figure 1). Each unit is filled to a precise level with a glycol based heat transfer fluid for optimum convective flow, providing a constant surface temperature. Every unit is factory tested to insure the finest quality product with design temperature output.

**Standard Connection:** single gang box

**Electrical Specifications:** 120 Vac 60 Hz (see below)

Weight: (see below)

Figure 1