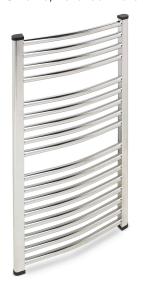

### General

Provide MYSON EECOCH CLASSIC COMFORT electric towel warmer including accessories as scheduled. Classic Comfort towel warmers, available in 4 sizes, are made of cold rolled steel tube and fittings in a variety of finishes. The EECOCH electric towel warmer is ETL approved.

Each EECOCH towel warmer is constructed with 1-1/2" "D" shaped vertical and 1" diameter convex horizontal bars. An adjustable four point mounting kit in a matching finish is included. The towel warmers are equipped with an ISO 9001 certified PTC smart thermo control element and a back lit on/off rocker switch (Figure 1). Each unit is filled to a precise level with a glycol based heat transfer fluid for optimum convective flow, providing a constant surface temperature. Every unit is factory tested to insure the finest quality product with design temperature output.