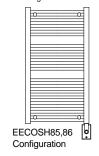

### **Available Finishes:**

Polished Chrome, Polished Nickel, Satin Nickel, Regal Brass, White

**ECOS Mounting Bracket Detail** 

NOTE: Dimensions "F" and "H" may vary depending on the positioning of the mounting brackets.

| MODEL     | Dim "A"   | Dim "B"  | Dim "C"   | Dim "D"  | Dim "E"   | Dim "F"  | Dim "H"   | Watts*           | Amps         | Wgt.(lbs) |
|-----------|-----------|----------|-----------|----------|-----------|----------|-----------|------------------|--------------|-----------|
| EECOCH85  | 33 15/16" | 38 7/8"  | 19 11/16" | 20 3/16" | 17 15/16" | 3 11/16" | 26 9/16"  | 200              | 1.75         | 40        |
| EECOCH86  | 33 15/16" | 38 7/8"  | 23 5/8"   | 24 1/8"  | 21 7/8"   | 3 11/16" | 26 9/16"  | 200              | 1.75         | 45        |
| EECOCH125 | 48 1/8"   | 53 1/16" | 19 11/16" | 20 3/16" | 17 15/16" | 7 1/4"   | 33 11/16" | 300              | 2.73         | 60        |
| EECOCH126 | 48 1/8"   | 53 1/16" | 23 5/8"   | 24 1/8"  | 21 7/8"   | 7 1/4"   | 33 11/16" | 300 PL<br>400 PA | 2.73<br>3.63 | 70        |